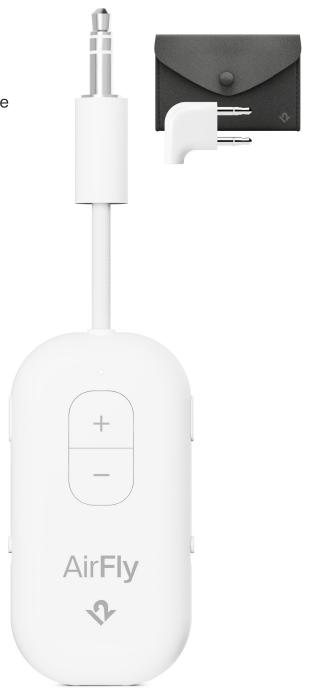

## WHAT'S IN THE BOX:

- AirFy Pro 2 Deluxe Stereo Bluetooth Transmitter
- USB-C Charging Cable
- Owner's Guide
- Quick Start Guide
- Suede travel pouch
- Two Pin Airline Adapter