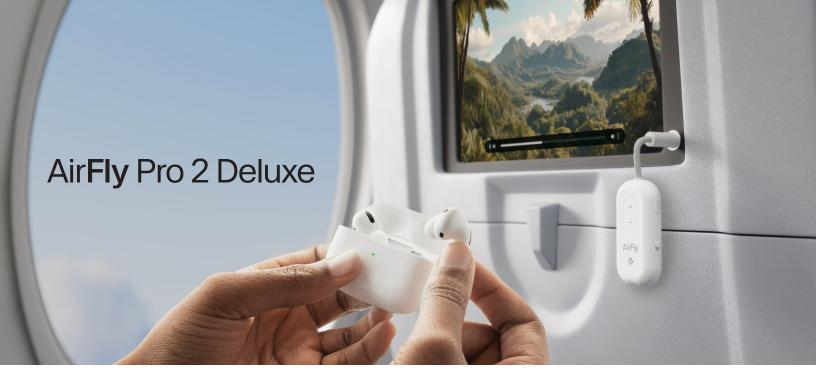

# AirFly Pro 2 Deluxe

Connect Bluetooth headphones to any headphone jack

- Enjoy superior sound and wireless freedom in-flight
- Effortless Bluetooth pairing and easy control buttons
- · Connects two sets of wireless headphones to one device
- 25+ hour battery life, rechargeable via USB-C
- Includes a vegan suede travel bag and Two Pin Airline Adapter

The best just got better. Meet AirFly Pro 2 Deluxe—the simplest way to enjoy in-flight entertainment with your own wireless headphones. Say goodbye to airline-provided wired earbuds—enjoy high-quality, wire-free audio every time you fly. Now with dedicated pairing buttons and intuitive physical controls, adjusting volume is effortless. Travel smarter, upgrade your in-flight experience, and enjoy better sound.